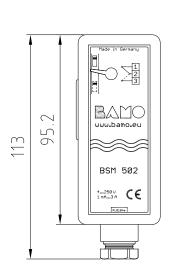

## **DIMENSIONS**

22, Rue de la Voie des Bans · Z.I. de la gare · 95100 ARGENTEUIL

Tel +33 (0)1 30 25 83 20 Web www.bamo.eu

Fax +33 (0)1 34 10 16 05 E-mail export@bamo.fr

BISTABLE SWITCH
BSM 502

27-03-2024 D-585.06-EN-AE