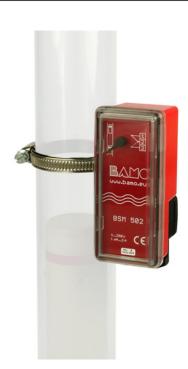

# BISTABLE SWITCH BSM 502

- Vibration proof
- Operationally reliable
- Movable
- With switch position indicator
- Universal up to pipe diameter 63mm

It is designed for mounting on string level indicators type Stringline SFA..., sight glass level indicators type GNR5 / KNR or overhang level indicators type FS4.

## ORDERING INFORMATION

| Code    | Reference    | Description                                                                |
|---------|--------------|----------------------------------------------------------------------------|
| 585 200 | BSM 502      | BSM 502 with stainless steel clamp Ø25Ø40mm and PA6 cable tie for Ø25100mm |
| 585 203 | BSM 502 / 63 | BSM 502 with stainless steel clamp Ø50Ø70mm                                |