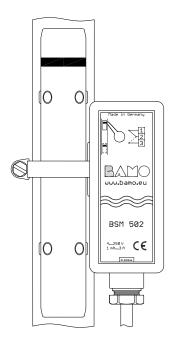

# BISTABLE SWITCH BSM 502

- Vibration proof
- Operationally reliable
- Movable
- With switch position indicator
- Universal up to pipe diameter 63mm

#### **TECHNICAL DATA**

|  | Nominal voltage       | _4V250V AC, 4V30V DC                                                                                                                |
|--|-----------------------|-------------------------------------------------------------------------------------------------------------------------------------|
|  | Nominal current       | _1mA3A (AC or DC)                                                                                                                   |
|  | Switch principle      | Magnetically actuated microswitch with changeover contact                                                                           |
|  | Minimum distance      | 25mm between two switching points                                                                                                   |
|  |                       | To do this, mount the switches offset by 90° in each case                                                                           |
|  | Wire cross-section    | _1.5mm <sup>2</sup>                                                                                                                 |
|  | Electrical connection | 3-pole valve connector according to DIN EN 175301-803-A additional protective earth connection (PE), Observe low-voltage guidelines |
|  | Ambient temperature   | -20°C+90°C                                                                                                                          |
|  | Material              | Polycarbonate (PC)                                                                                                                  |
|  | Mounting              | Stainless steel or plastic clamp                                                                                                    |
|  | Protection class      | IP65 according to EN 60 529                                                                                                         |
|  |                       |                                                                                                                                     |

## ORDERING INFORMATION

| Code    | Reference    | Description                                                                |
|---------|--------------|----------------------------------------------------------------------------|
| 585 200 | BSM 502      | BSM 502 with stainless steel clamp Ø25Ø40mm and PA6 cable tie for Ø25100mm |
| 585 203 | BSM 502 / 63 | BSM 502 with stainless steel clamp Ø50Ø70mm                                |